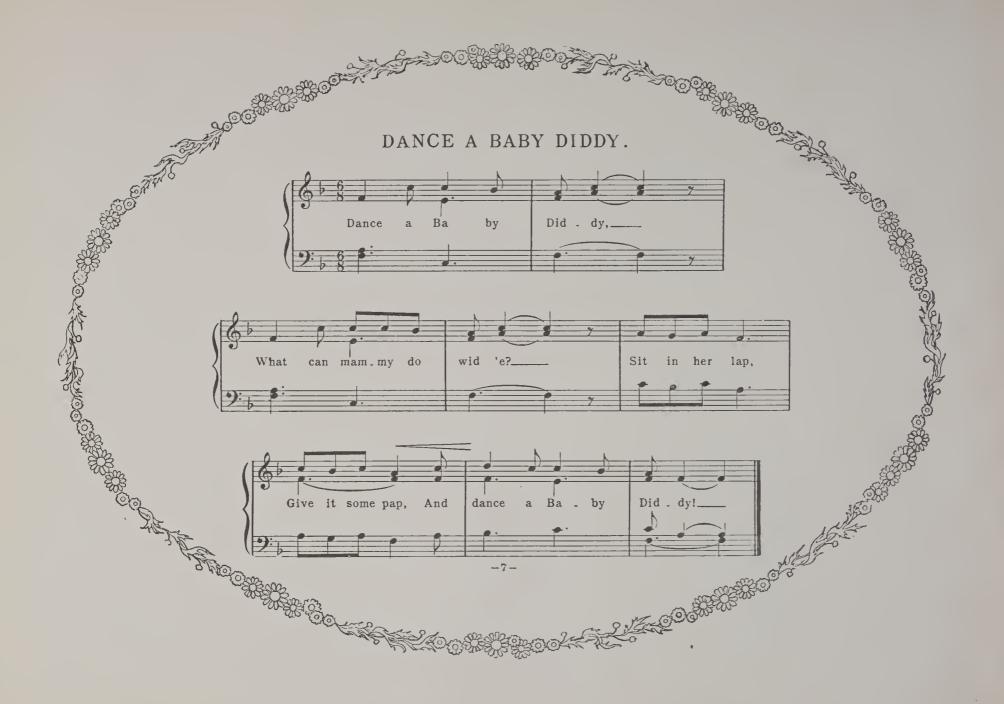

## 600080FLODGCTO



H.WillebeekLeMair

MUSIC M1997 .L6983 1912

The Arts

Mustrated by & C. Millsbeck Le, Mair



Share. 42

SHADY HILL SCHOOL

٠























OVER THE HILLS AND FAR AWAY. learnt to 1.Tom the tune that he could play, Was "O ver the hills and he was young; But top-knot off! great way off The wind shall blow my O - ver the hills and a 2. Tom with his pipe made such a noise That he pleased both the girls and boys. And so they stopped to hear him play "Over the hills and far away." etc —11—

































2. How shall we build it up again? Dance over my Ladye Lea! How shall we build it up again? With a gay ladye!

- 3. Silver and gold will be stole away, etc.
- 6. Build it up with wood and clay, etc
- 4. Build it up with iron and steel, etc.
- 7. Wood and clay will wash away, etc.
- 5. Iron and steel will bend and bow, etc.

- 8. Build it up with stone so strong, etc.